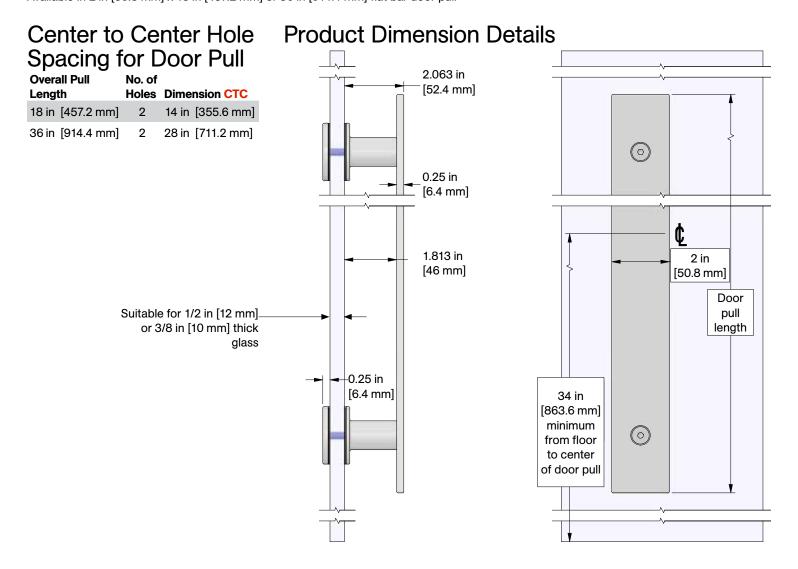

## Center to Center Hole Spacing for Door Pull

| Overall Pull Length | No. of<br>Holes | Dimension CTC    |
|---------------------|-----------------|------------------|
| 18 in [457.2 mm]    | 2               | 14 in [355.6 mm] |
| 36 in [914.4 mm]    | 2               | 28 in [711.2 mm] |

CFT-FBDP-[door pull length] Flat Bar Door Pull (1)

Door pull length, see chart right

Glass door back plate

Door pull bracket Type A, threaded hole both ends

Assembly Suitable for 1/2 in [12 mm] or 3/8 in [10 mm] thick glass