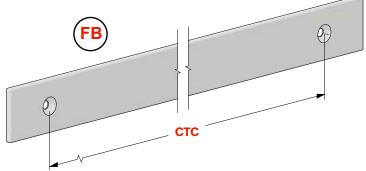

## Center to Center Hole Spacing for Door Pull

| Overall Pull Length | No. of<br>Holes | Dimension CTC    |
|---------------------|-----------------|------------------|
| 18 in [457.2 mm]    | 2               | 14 in [355.6 mm] |
| 36 in [914.4 mm]    | 2               | 28 in [711.2 mm] |