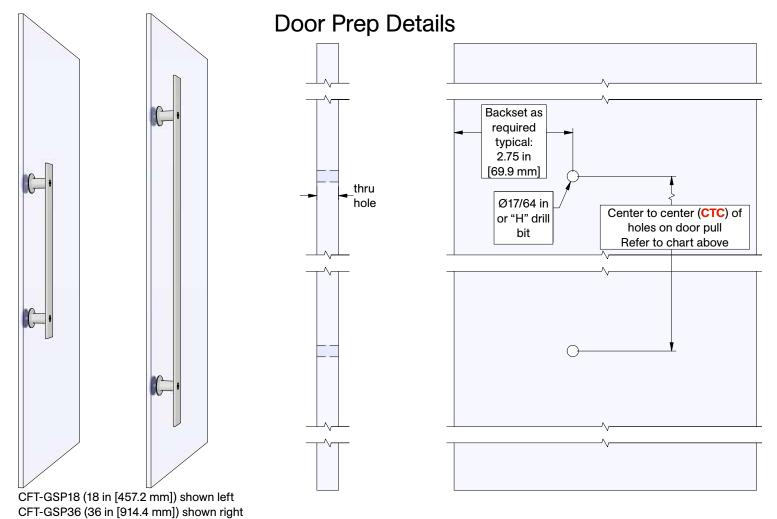

## Single Flat Bar Glass Door Pull

Installation Instructions

**Door Thickness:** 1/2 in [12 mm] to 3/8 in [10 mm]

Available in 2 in [50.8 mm] x 18 in [457.2 mm] or 36 in [914.4 mm] flat bar door pull

## Center to Center Hole Spacing for Door Pull

| Overall Pull Length | No. of<br>Holes | Dimension CTC    |
|---------------------|-----------------|------------------|
| 18 in [457.2 mm]    | 2               | 14 in [355.6 mm] |
| 36 in [914.4 mm]    | 2               | 28 in [711.2 mm] |