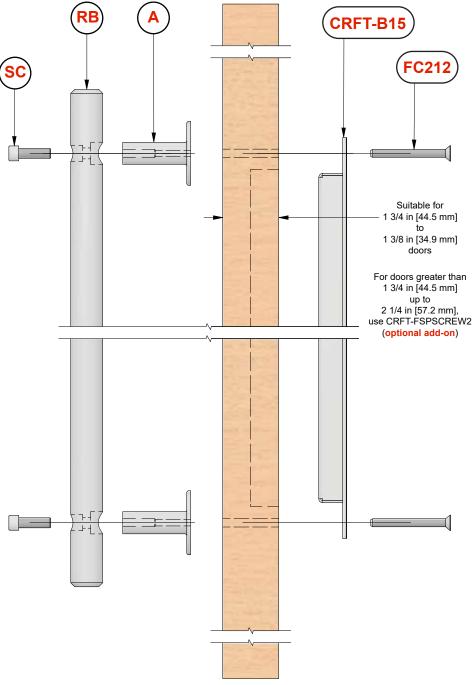

## **Parts List**

**CRT-RBDP Round Bar Door Pull (1)** 

Ø1 in [25.4 mm] x 18 in [457.2 mm] round bar

CRFT-B15 (1)

2 1/4 in [57.2 mm] x 15 in [381.0 mm] flush pull

Socket Cap Screw (2)

1/4-20 x 2-1/2" Flat Head

CRFT-FSPSCREW2

1/4-20 x 3" Flat Head Socket Cap Screw (2) (optional add-on for doors greater than 1 3/4 in [44.5 mm] up to 2 1/4 in [57.2 mm] doors)

5/16-18 x 1" Socket Head Cap Screw (2)

Door pull bracket Type A, threaded hole both ends