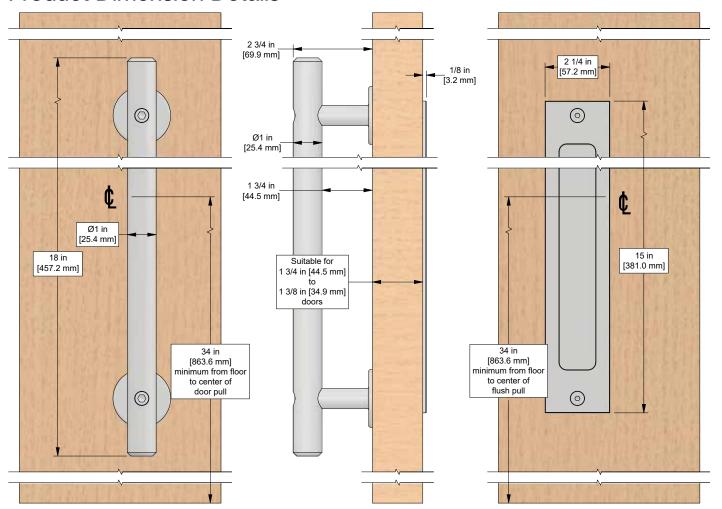

#### **Product Dimension Details**

#### Back-to-Back Round Bar Door Pull + Flush Pull Set

Installation Instructions

**Door Thickness:** 1 3/8 in [34.9 mm] to 1 3/4 in [44.5 mm] With  $\emptyset$ 1 in [25.4 mm] x 18 in [457.2 mm] round bar door pull and 2 1/4 in [57.2 mm] x 15 in [381.0 mm] flush pull