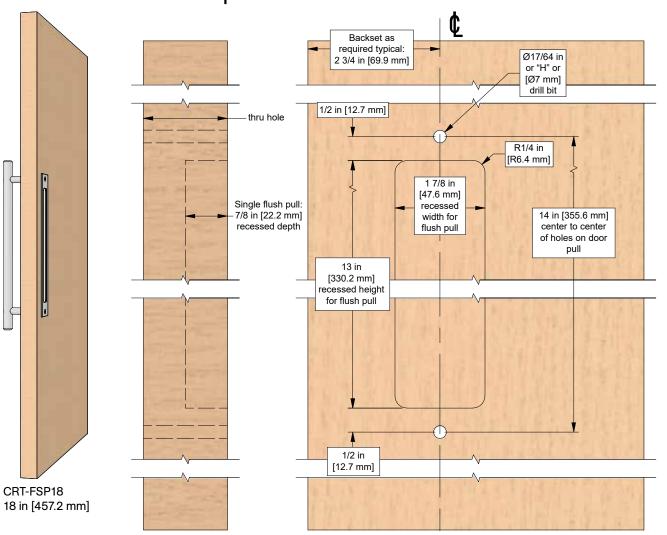

### **Door Prep Details**

#### Back-to-Back Round Bar Door Pull + Flush Pull Set

Installation Instructions

**Door Thickness:** 1 3/8 in [34.9 mm] to 1 3/4 in [44.5 mm] With  $\emptyset$ 1 in [25.4 mm] x 18 in [457.2 mm] round bar door pull and 2 1/4 in [57.2 mm] x 15 in [381.0 mm] flush pull