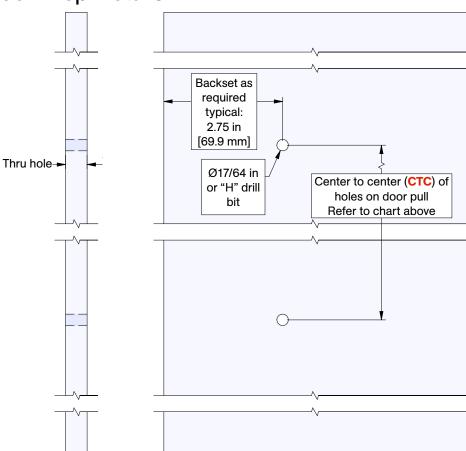

## **CRT-GDP**

### Back-To-Back Round Bar Glass Door Pulls



**Door Thickness:** 1/2 in [12 mm] to 3/8 in [10 mm]

Available in Ø1 in [25.4 mm] x 18 in [457.2 mm] or 36 in [914.4 mm] round bar door pulls



# Center to Center Hole Spacing for Door Pulls

 Overall Pull Length
 No. of Holes
 Dimension CTC

 18 in [457.2 mm]
 2
 14 in [355.6 mm]

 36 in [914.4 mm]
 2
 28 in [711.2 mm]

#### **Product Dimension Details**





### **Door Prep Details**



## Parts List



#### Center to Center Hole Spacing for **Door Pulls**

| Overall Pull Length | No. of<br>Holes | Dimension CTC    |
|---------------------|-----------------|------------------|
| 18 in [457.2 mm]    | 2               | 14 in [355.6 mm] |
| 36 in [914.4 mm]    | 2               | 28 in [711.2 mm] |

CRT-RBDP-[door pull length] Round Bar Door Pull (2)

Door pull length, see chart right





both ends











end, clearance hole opposite end

Custom glass door pull screws, hex drive one end, 1/4-20 thread opposite end

# Assembly