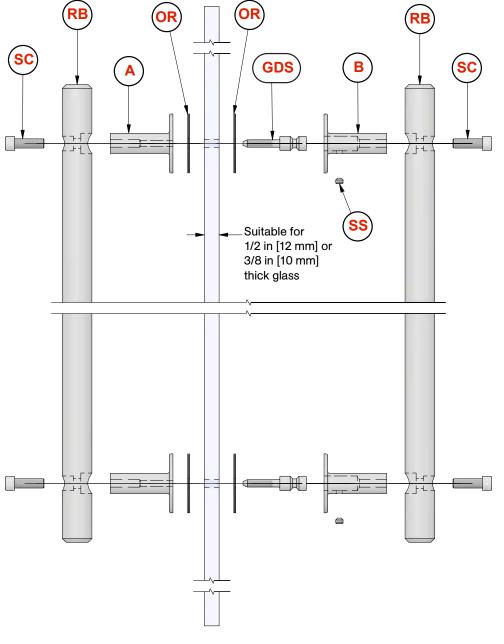

Center to Center Hole Spacing for Door Pulls

 Overall Pull Length
 No. of Holes
 Dimension CTC

 18 in [457.2 mm]
 2
 14 in [355.6 mm]

 36 in [914.4 mm]
 2
 28 in [711.2 mm]

#### **Product Dimension Details**





### **Door Prep Details**



## Parts List



#### Center to Center Hole Spacing for **Door Pulls**

| Overall Pull Length | No. of<br>Holes | Dimension CTC    |
|---------------------|-----------------|------------------|
| 18 in [457.2 mm]    | 2               | 14 in [355.6 mm] |
| 36 in [914.4 mm]    | 2               | 28 in [711.2 mm] |

CRT-RBDP-[door pull length] Round Bar Door Pull (2)

Door pull length, see chart right





both ends











end, clearance hole opposite end

Custom glass door pull screws, hex drive one end, 1/4-20 thread opposite end

# Assembly