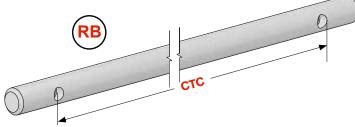

# Center to Center Hole Spacing for Door Pulls

 Overall Pull Length
 No. of Holes
 Dimension CTC

 18 in [457.2 mm]
 2
 14 in [355.6 mm]

 36 in [914.4 mm]
 2
 28 in [711.2 mm]

#### Center to Center Hole Spacing for **Door Pulls**

| Overall Pull Length | No. of<br>Holes | Dimension CTC    |
|---------------------|-----------------|------------------|
| 18 in [457.2 mm]    | 2               | 14 in [355.6 mm] |
| 36 in [914.4 mm]    | 2               | 28 in [711.2 mm] |