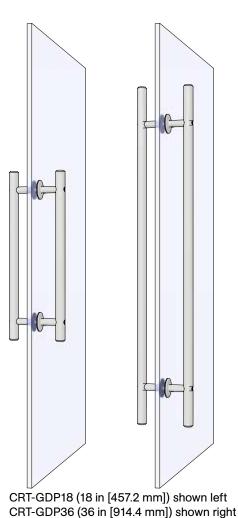

### Back-To-Back Round Bar Glass Door Pulls

**Door Thickness:** 1/2 in [12 mm] to 3/8 in [10 mm]

Available in Ø1 in [25.4 mm] x 18 in [457.2 mm] or 36 in [914.4 mm] round bar door pulls