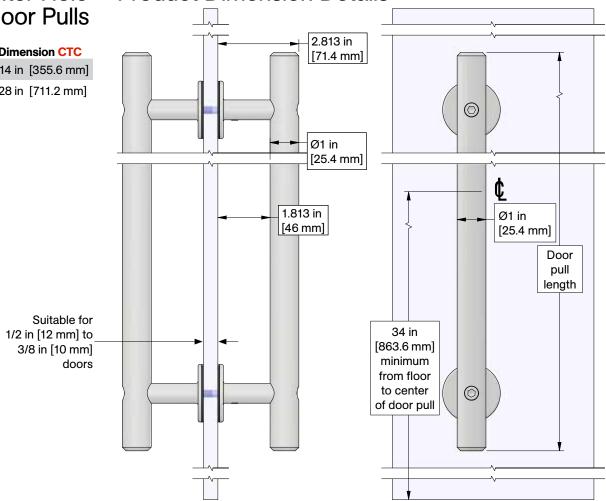

#### **Product Dimension Details**

# Center to Center Hole Spacing for Door Pulls

 Overall Pull Length
 No. of Holes
 Dimension CTC

 18 in [457.2 mm]
 2
 14 in [355.6 mm]

 36 in [914.4 mm]
 2
 28 in [711.2 mm]

#### Center to Center Hole Spacing for **Door Pulls**

| Overall Pull Length | No. of<br>Holes | Dimension CTC    |
|---------------------|-----------------|------------------|
| 18 in [457.2 mm]    | 2               | 14 in [355.6 mm] |
| 36 in [914.4 mm]    | 2               | 28 in [711.2 mm] |