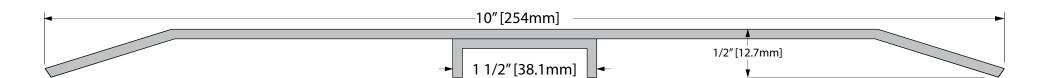

| Operation   | Threshold                                      |  |
|-------------|------------------------------------------------|--|
| Features    | Stainless Steel                                |  |
| Application | Ideal for Residential, Commercial & Industrial |  |

| Customer Name: | Job No./Name: | Date: | Provided By: |
|----------------|---------------|-------|--------------|
|                |               |       |              |

## 1220 Burloak Drive, Burlington, Ontario, Canada, L7L 6B3 T. 1–866–999–1562 customerservice@kncrowder.com © 2020-2022 K.N. Crowder Mfg. Inc. All Rights Reserved.

Notes:

## **Finish Options**

11 GA. 304 Stainless Steel 2B

## **Screw Options**

Screw Type: H

#10 X 1-3/4" Stainless Steel Flat Head, Robertson Drive, Type A Screws (Complete With