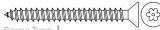

## **Screw Options**

Screw Type: H

#10 X 1-3/4" Stainless Steel Flat Head, Robertson Drive, Type A Screws (Complete With Nylon Anchor)

Screw Type:

#10 X 2" Stainless Steel Flat Head, Tamper-Resistant Torx Drive, Type A Screws (Complete With Nylon Anchor)