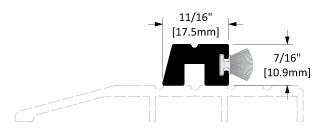

## **CT-40P**

| Operation      | Stop Strip |                                                | <del>.</del> |
|----------------|------------|------------------------------------------------|--------------|
| Features       |            | Mill Finish Extruded Aluminum with Pile        | -            |
| Application    |            | Ideal for Residential, Commercial & Industrial | •            |
| Customer Name: |            | Job No./Name: Date:                            | Provided By: |