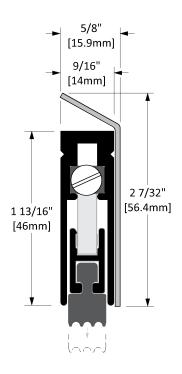

| Operation      | Automatic Door Bottom                                                                                                                                              |       |  |
|----------------|--------------------------------------------------------------------------------------------------------------------------------------------------------------------|-------|--|
| Features       | <ul> <li>18 GA. 304 SS. 2B Stainless Steel Cover</li> <li>Clear Anodized Extruded Aluminum with Neoprene</li> <li>Maximum effective drop: 5/8" (15.9mm)</li> </ul> |       |  |
| Application    | Ideal for Residential, Commercial & Industrial                                                                                                                     |       |  |
| Customer Name: | Job No./Name:                                                                                                                                                      | Date: |  |