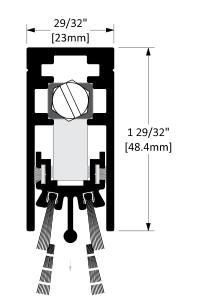

| Operation      | A | Automatic Door Bottom                                                                  |              |
|----------------|---|----------------------------------------------------------------------------------------|--------------|
| Features       | • | Clear Anodized Extruded Aluminum with Brush<br>Maximum effective drop: 11/16" (17.5mm) |              |
| Application    | • | Ideal for Residential, Commercial & Industrial                                         |              |
| Customer Name: |   | Job No./Name: Date:                                                                    | Provided By: |
|                |   |                                                                                        |              |