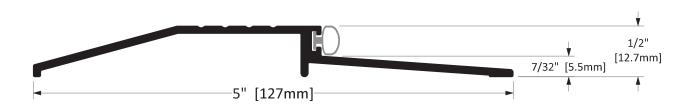

**CT-70N** 

| Operation   | Threshold                                      |
|-------------|------------------------------------------------|
| Features    | Mill Finish Extruded Aluminum with Neoprene    |
| Application | Ideal for Residential, Commercial & Industrial |