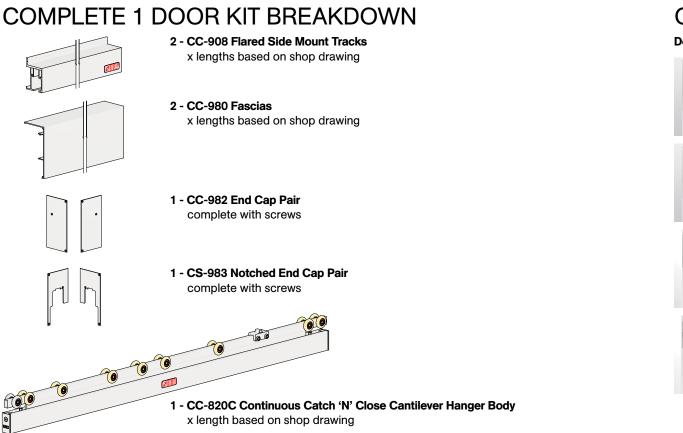

#### **Door Locks & Pulls**

C-92L-HLDP Privacy Lockset with Emergency **Release Occupancy Indicator** Barrier-Free (ADA Compliant)

Notes

- 2 Catch 'N' Close Closing Devices complete with screws
  - 1 C-914 Aluminum Guide Channel x length based on shop drawing
  - 1 C-913-2 Double Roller Floor Guide complete with screws
  - 2 C-102HD Floor Stops complete with screws