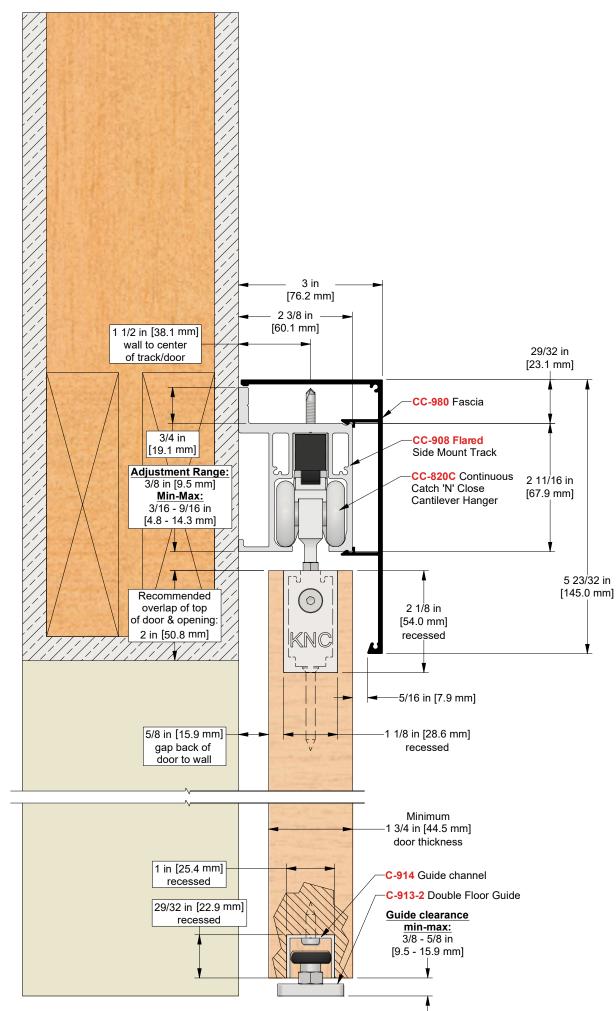

Compliant (Barrier-free) design
- Available in clear or black anodized, mill finish or powder coated
- Minimum 1 3/4 in [44.5 mm] thick doors



**OPTIONAL** 

#### **Door Locks & Pulls**



C-92L-HLDP Privacy Lockset with Emergency **Release Occupancy Indicator** Barrier-Free (ADA Compliant)



Notes



- 2 Catch 'N' Close Closing Devices complete with screws
  - 1 C-914 Aluminum Guide Channel x length based on shop drawing
  - 1 C-913-2 Double Roller Floor Guide complete with screws
  - 2 C-102HD Floor Stops complete with screws

#### **Customer Name** Job No./Name Date **Provided By**

1220 Burloak Drive, Burlington, Ontario, Canada, L7L 6B3 KN Crowder of the construction of the construc Barrier-Free (ADA Compliant)

## **CROWDER CANTILEVER** Square Side Mount



#### **SECTION VIEW**



| Customer Name | Job No./Name | Date | Provided By |
|---------------|--------------|------|-------------|
|               |              |      |             |
| Notes         |              |      |             |



## CROWDER CANTILEVER

#### Square Side Mount

Note: Details are shown as Right-hand Outside [RHO] opening format

# Catch 'N' Close

#### **ELEVATION VIEW - OPEN POSITION**



### PLAN VIEW - OPEN POSITION



#### **ELEVATION VIEW - CLOSED POSITION**



### PLAN VIEW - CLOSED POSITION







Notes



1220 Burloak Drive, Burlington, Ontario, Canada, L7L 6B3 T. 1–866–999–1562 customerservice@kncrowder.com kncrowder.com © 2020-2025 K.N. Crowder Mfg. Inc. All Rights Reserved.