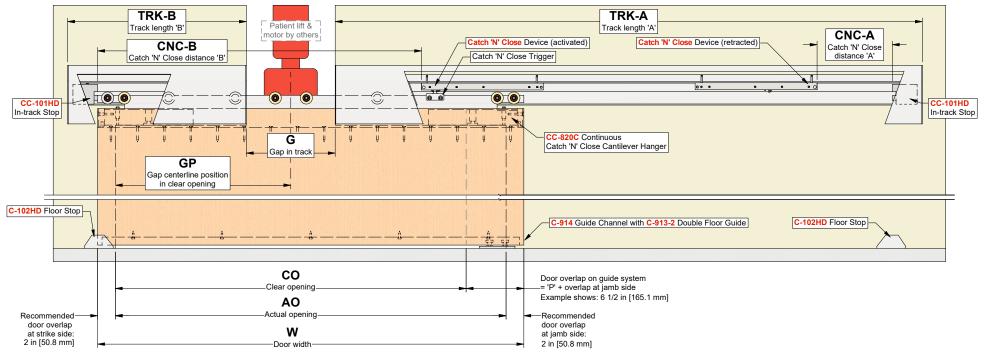

## CROWDER CANTILEVER

#### Square Side Mount

Note: Details are shown as Right-hand Outside [RHO] opening format

# Catch 'N' Close

#### **ELEVATION VIEW - OPEN POSITION**

### PLAN VIEW - OPEN POSITION