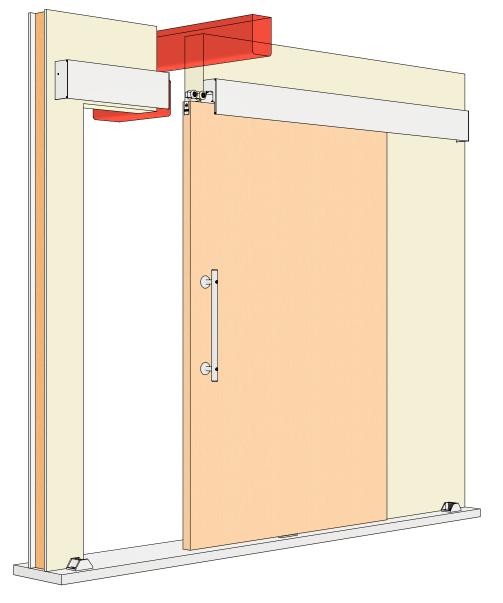

# CROWDER CANTILEVER

Square Side Mount

Note: Details are shown as Right-hand Outside [RHO] opening format

## **CROWDER CANTILEVER** Square Side Mount

## CROWDER CANTILEVER

#### Square Side Mount

Note: Details are shown as Right-hand Outside [RHO] opening format