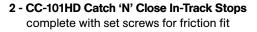

#### **SECTION VIEW**

| Customer Name | Job No./Name | Date | Provided By |
|---------------|--------------|------|-------------|
|               |              |      |             |
| Notes         |              |      |             |

#### **FEATURES**

- Designed to allow patient lift systems to seamlessly travel across • doorways from one room to the next, ensuring uninterrupted operation in hospitals and assisted living facilities
- Allows sliding doors to travel across a gap in the track up to 16 in [406 mm]
- 300 lbs. [136 kg] weight capacity
- Effortless opening and closing of the door with the • Catch 'N' Close Closing System
- Square fascia design for minimum and modern look
- Nylon wheels and precision ball bearings provide smooth and quiet door operation
- Flared tracks at gap ease the transition for the door crossing over •
- Leading stainless steel tire on hanger for increased durability when crossing gap
- Heavy-duty double roller floor guide system ensures stability
- 3/8 in [9 mm] hanger adjustability
- Adjustable in-track stops
- Handed openings .
- Cycle tested for up to 150,000 cycles without fail
- ADA Compliant (Barrier-free) design
- Available in clear or black anodized, mill finish or powder coated
- Minimum 1 3/4 in [44.5 mm] thick doors