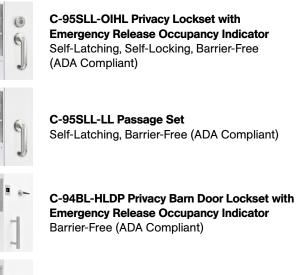

#### **Door Locks & Pulls**

C-92L-HLDP Privacy Lockset with Emergency **Release Occupancy Indicator** Barrier-Free (ADA Compliant)

Notes

- 2 Catch 'N' Close Closing Devices complete with screws
  - 1 C-914 Aluminum Guide Channel x length based on shop drawing
  - 1 C-913-2 Double Roller Floor Guide complete with screws
  - 2 C-102HD Floor Stops complete with screws