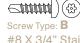

## **Screw Options**

Screw Type: A #8 X 3/4" Stainless Steel Pan Head, Robertson Drive, Tek Screws

Standard

Optional

#8 X 3/4" Stainless Steel Pan Head, Tamper-Resistant Torx Drive, Tek Screws

| Operation      | Weatherstrip                                   |       |              |
|----------------|------------------------------------------------|-------|--------------|
| Features       | Clear Anodized Extruded Aluminum with Silicone |       |              |
| Application    | Ideal for Residential, Commercial & Industrial |       |              |
| Customer Name: | Job No./Name:                                  | Date: | Provided Bv: |