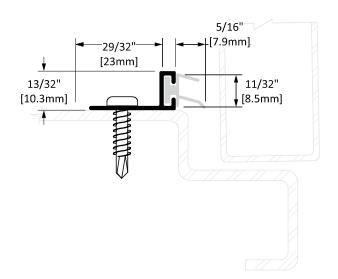

## **Screw Options**

Screw Type: A #8 X 3/4" Stainless Steel Pan Head, Robertson Drive, Tek Screws

Standard

Optional

#8 X 3/4" Stainless Steel Pan Head, Tamper-Resistant Torx Drive, Tek Screws

| Operation      | Weatherstrip                                   |       |              |
|----------------|------------------------------------------------|-------|--------------|
| Features       | Clear Anodized Extruded Aluminum with Silicone |       |              |
| Application    | Ideal for Residential, Commercial & Industrial |       |              |
| Customer Name: | Job No./Name:                                  | Date: | Provided Bv: |