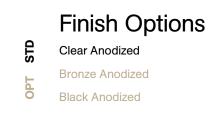

## **Screw Options**

Screw Type: A #8 X 3/4" Stainless Steel Pan Head, Robertson Drive, Tek Screws

Standard

Optional

#8 X 3/4" Stainless Steel Pan Head, Tamper-Resistant Torx Drive, Tek Screws

| Operation      | Weatherstrip                                   |       |              |
|----------------|------------------------------------------------|-------|--------------|
| Features       | Clear Anodized Extruded Aluminum with Silicone |       |              |
| Application    | Ideal for Residential, Commercial & Industrial |       |              |
| Customer Name: | Job No./Name:                                  | Date: | Provided Bv: |