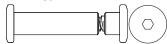

Screw Type: L

WC-USB Custom Stainless Steel Hex Drive, Universal Connector Bolt Ø3/8" Or "V" Drill Bit Clearance Hole Required

| 2" [50 | .8mm] |                 |
|--------|-------|-----------------|
|        |       | 1/8"<br>[3.2mm] |
|        |       |                 |